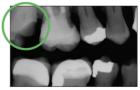

Post-op X-ray shows the completed margin elevation prior to final restoration being completed.