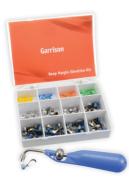

#### **DME-01 Kit**

Photos courtesy of Matthew A. Nejad DDS, Beverly Hills, CA

#### DME-01 contains:

5x FXH150 3D Fusion™ Firm bands
10x FXH200 3D Fusion™ Firm bands
20x FXH300 3D Fusion™ Firm bands
50x RM500H Margin Elevation band reels
1x RMH-100 Reel Matrix™ tensioning instrument
20x FXYL 3D Fusion™ wedges
20x FXBL 3D Fusion™ wedges
20x FXOR 3D Fusion™ wedges
20x FXGR 3D Fusion™ wedges