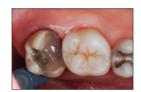

Seal the dentin and elevate the deep margin with restorative composite.

Remove the matrix and finish with a #12 blade to remove any flash. The deep margin has been relocated 1-2 mm supragingival for predictable isolation and delivery of an indirect bonded restoration.

Post-op X-ray shows the completed margin elevation prior to final restoration being completed.