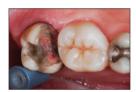

Pre-op X-ray shows the margin location for #2 subgingivally prior to elevation.

Seat the margin elevation band subgingivally. The narrowness of the matrix will allow it to slide subgingivally and seal the margin efficiently.

Seal the dentin and elevate the deep margin with restorative composite.

Remove the matrix and finish with a #12 blade to remove any flash. The deep margin has been relocated 1-2 mm supragingival for predictable isolation and delivery of an indirect bonded restoration.