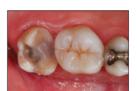

**Clinical Case:** The margin elevation technique allows proper isolation and elevation of deep margin areas prior to restoring with an indirect partial coverage restoration (inlay or onlay). The use of the Garrison® Reel Matrix™ margin elevation band allows proper adaptation and seal of these deep areas so that a composite margin elevation can be performed.

Seal the dentin and elevate the deep margin with restorative composite.

Remove the matrix and finish with a #12 blade to remove any flash. The deep margin has been relocated 1-2 mm supragingival for predictable isolation and delivery of an indirect bonded restoration.