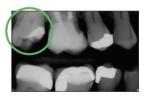

Pre-op X-ray shows the margin location for #2 subgingivally prior to elevation.

Seat the margin elevation band subgingivally. The narrowness of the matrix will allow it to slide subgingivally and seal the margin efficiently.