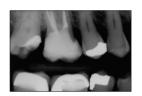

Pre-op X-ray shows the margin location for #2 subgingivally prior to elevation.

Seat the margin elevation band subgingivally. The narrowness of the matrix will allow it to slide subgingivally and seal the margin efficiently.