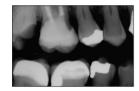

Pre-op X-ray shows the margin location for #2 subgingivally prior to elevation.

Seat the margin elevation band subgingivally. The narrowness of the matrix will allow it to slide subgingivally and seal the margin efficiently.